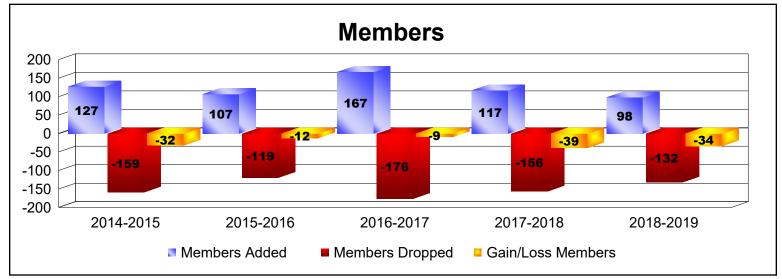

## As of June 2019 Cumulative

| Year      | New<br>Clubs | Dropped<br>Clubs | Gain/<br>Loss<br>Clubs | New<br>Members | Charter<br>Members | Reinstate<br>Members | Transfer<br>Members | Total<br>Member<br>Added | Total<br>Members<br>Dropped | Gain/<br>Loss<br>Members |
|-----------|--------------|------------------|------------------------|----------------|--------------------|----------------------|---------------------|--------------------------|-----------------------------|--------------------------|
| 2014-2015 | 0            | -2               | -2                     | 121            | 0                  | 3                    | 3                   | 127                      | -159                        | -32                      |
| 2015-2016 | 0            | 0                | 0                      | 97             | 1                  | 3                    | 6                   | 107                      | -119                        | -12                      |
| 2016-2017 | 0            | -2               | -2                     | 153            | 0                  | 4                    | 10                  | 167                      | -176                        | -9                       |
| 2017-2018 | 0            | -1               | -1                     | 105            | 0                  | 5                    | 7                   | 117                      | -156                        | -39                      |
| 2018-2019 | 0            | -1               | -1                     | 93             | 0                  | 2                    | 3                   | 98                       | -132                        | -34                      |
| Average   | 0            | -1               | -1                     | 114            | 0                  | 3                    | 6                   | 123                      | -148                        | -25                      |
| -         |              | -                |                        | -              | -                  |                      |                     |                          |                             |                          |