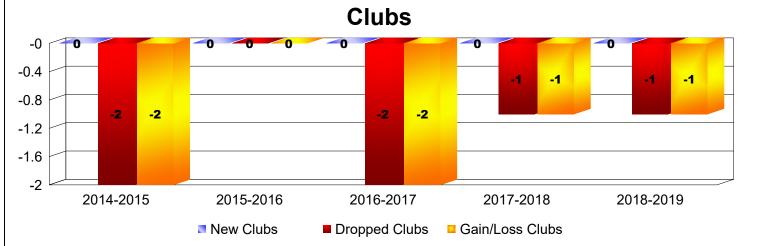

## As of June 2019 Cumulative

| Year      | New<br>Clubs | Dropped<br>Clubs | Gain/<br>Loss<br>Clubs | New<br>Members | Charter<br>Members | Reinstate<br>Members | Transfer<br>Members | Total<br>Member<br>Added | Total<br>Members<br>Dropped | Gain/<br>Loss<br>Members |
|-----------|--------------|------------------|------------------------|----------------|--------------------|----------------------|---------------------|--------------------------|-----------------------------|--------------------------|
| 2014-2015 | 0            | -2               | -2                     | 121            | 0                  | 3                    | 3                   | 127                      | -159                        | -32                      |
| 2015-2016 | 0            | 0                | 0                      | 97             | 1                  | 3                    | 6                   | 107                      | -119                        | -12                      |
| 2016-2017 | 0            | -2               | -2                     | 153            | 0                  | 4                    | 10                  | 167                      | -176                        | -9                       |
| 2017-2018 | 0            | -1               | -1                     | 105            | 0                  | 5                    | 7                   | 117                      | -156                        | -39                      |
| 2018-2019 | 0            | -1               | -1                     | 93             | 0                  | 2                    | 3                   | 98                       | -132                        | -34                      |
| Average   | 0            | -1               | -1                     | 114            | 0                  | 3                    | 6                   | 123                      | -148                        | -25                      |
| -         |              | -                |                        | -              | -                  |                      |                     |                          |                             |                          |